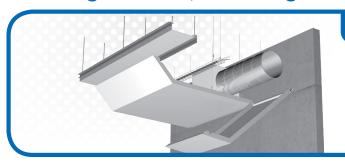

The Plafometal teams provide support and guidance throughout your project and suggest solutions for adding the perfect finishing touches, including:



#### Bespoke panels

To create multi-level designs and features

#### Trapezoidal panels

Panels that hug the building's curves and adapt to rounded corridors





# Blind box trims, drops and recesses

For changes in level and facade finishes

## Finishing solutions

For ceiling finishes and intersections



## Cuttings and reservations

To ensure the best finished appearance for your ceiling, we can provide panels with bespoke cut-outs for your lights and other fittings. Cut-outs are available in various shapes and sizes, whether clean or edged, centered or offset, with special perforations that can be used for air inlet / outlet vents and speakers.

Feel free to contact us if you would like to discuss your requirements in greater detail.