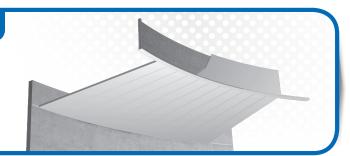

#### Trapezoidal panels

Panels that hug the building's curves and adapt to rounded corridors