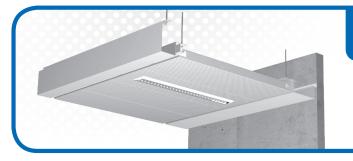

## Cuttings and reservations

To ensure the best finished appearance for your ceiling, we can provide panels with bespoke cut-outs for your lights and other fittings. Cut-outs are available in various shapes and sizes, whether clean or edged, centered or offset, with special perforations that can be used for air inlet / outlet vents and speakers.